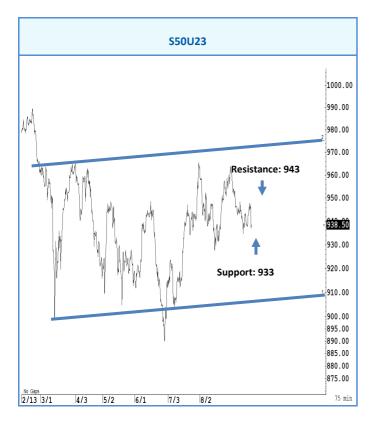

## การวิเคราะห์ทางเทคนิค

สั้น ๆ ไม่ต่ำกว่าแนวรับแถว ๆ 933 จุด คาดว่าจะฟื้นตัวขึ้นไปแถว ๆ 943 จุดได้

## กลยุทธ์การลงทุน

แนะนำ trading ในกรอบระหว่าง 933-943 จุด รับรู้กำไร