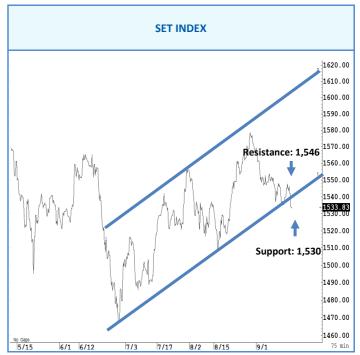

## การวิเคราะห์ทางเทคนิค

SET Index ย่อตัวลง สั้น ๆ ไม่ต่ำกว่าแนวรับแถว ๆ 1,530 จุด แนะนำ ซื้อ เพื่อหวังผลดีดกลับได้ ลุ้นได้แถว ๆ 1,546-1,550 จุดก่อน ในกรณีที่ปิดต่ำกว่า 1,530 จุด แนะนำ ชะลอเก็งกำไร แนะนำซื้อ TRUE, SCGP